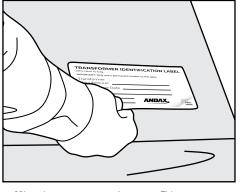

Affix the Bag It N' Tag It $^{\text{TM}}$  Identification label to the bag cover.

andax.com | 800-999-1358