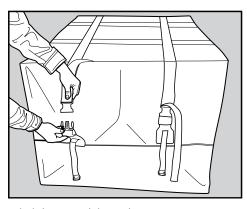

Hold the Transformer Containment Lay the (4) nylon webbing straps Bag™ open and lower the transformer into the bag. Detach the lifting straps from the manufacturer's lifting lugs.

from the (webbing kit) over the transformer and fasten the straps to the integrated front and side buckles on the lower base.

Fasten the straps to the all (4) buckles and adjust the length as needed.

Place the cap over the Transformer Containment Bag™ for complete weather protection.

Fasten the cap buckles to the integrated buckles on the lower Transformer Containment Bag™.