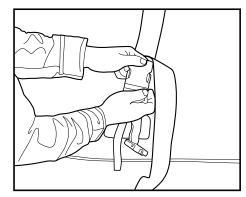

The cap buckles keep the cover secure even in strong winds.

Release buckles on the short sides and pull up the cap on both ends to access the lifting lugs.

Attach the lifting straps to the transformer manufacturer's lifting lugs.