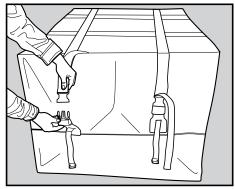

Fasten the straps to the all (4) buckles and adjust the length as needed.

Place the cap over the Transformer Containment Bag™ for complete weather protection.

Fasten the cap buckles to the integrated buckles on the lower Transformer Containment Bag™.

Finish attaching the straps to the side lower buckles.

Fasten each strap to the buckles and adjust the length as needed.

Use a permanent marker to fill out the information on the Bag It N' Tag  $It^TM$  identification label.