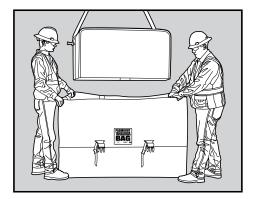

## Padmount Transformer Containment Bag™ Instructions

WARNING: Always lift the transformer by the manufacturer's lifting lugs. Never lift a transformer by a bag. OSHA requires that the load must be attached to the lugs and it must be balanced and secure.

Hold the Transformer Containment Lay the (4) nylon webbing straps Bag™ open and lower the transformer into the bag. Detach the lifting straps from the manufacturer's lifting lugs.

from the (webbing kit) over the transformer and fasten the straps to the integrated front and side buckles on the lower base.