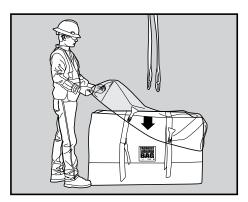

The cap buckles keep the cover secure even in strong winds.

Release buckles on the short sides and pull up the cap on both ends to access the lifting lugs.

Attach the lifting straps to the transformer manufacturer's lifting lugs.

Lift the transformer by the lugs using the lifting straps with the Transformer Containment Bag™ attached as shown.