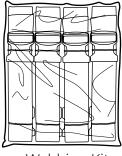

## **Webbing and ID Label Instructions**

Remove the rubber bands from the (4) webbing straps.

Lay the (4) webbing straps over the transformer and fasten (2) front straps to the integrated buckles on the lower base.

Finish attaching the straps to the side lower buckles.

Fasten each strap to the buckles and adjust the length as needed.

Use a permanent marker to fill out the information on the Bag It N' Tag  $It^TM$  identification label.