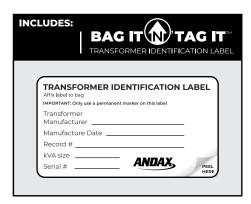

Finish attaching the straps to the side lower buckles.

Fasten each strap to the buckles and adjust the length as needed.

Use a permanent marker to fill out the information on the Bag It N' Tag  $It^TM$  identification label.

Affix the Bag It N' Tag It $^{\text{TM}}$  Identification label to the bag cover.

andax.com | 800-999-1358