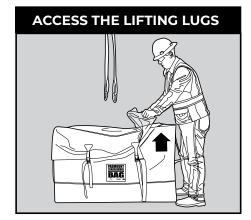

The cap buckles keep the cover secure even in strong winds.

Release buckles on the short sides and pull up the cap on both ends to access the lifting lugs.

Attach the lifting straps to the transformer manufacturer's lifting lugs.