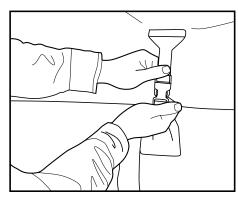

Finish attaching the straps to the side lower buckles.

Fasten each strap to the buckles and adjust the length as needed.

Use a permanent marker to fill out the information on the Bag It N' Tag  $It^TM$  identification label.

Affix the Bag It N' Tag It $^{\text{TM}}$  Identification label to the bag cover.

andax.com | 800-999-1358