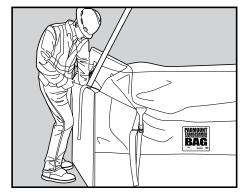

The cap buckles keep the cover secure even in strong winds.

Release buckles on the short sides and pull up the cap on both ends to access the lifting lugs.

Attach the lifting straps to the transformer manufacturer's lifting lugs.

Lift the transformer by the lugs using the lifting straps with the Transformer Containment Bag™ attached as shown.