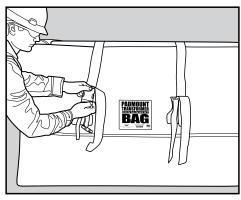

Finish attaching the straps to the side lower buckles.

Fasten each strap to the buckles and adjust the length as needed.

Use a permanent marker to fill out the information on the Bag It N' Tag  $It^TM$  identification label.

Affix the Bag It N' Tag It $^{\text{TM}}$  Identification label to the bag cover.

andax.com | 800-999-1358