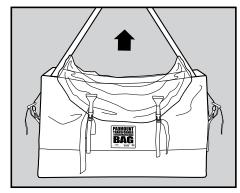

Lift the transformer by the lugs using the lifting straps with the Transformer Containment Bag™ attached as shown.