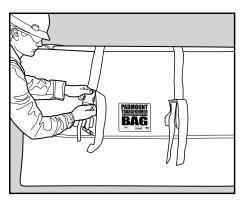

Hold the Transformer Containment Lay the (4) nylon webbing straps Bag™ open and lower the transformer into the bag. Detach the lifting straps from the manufacturer's lifting lugs.

from the (webbing kit) over the transformer and fasten the straps to the integrated front and side buckles on the lower base.

Fasten the straps to the all (4) buckles and adjust the length as needed.

Place the cap over the Transformer Containment Bag™ for complete weather protection.

Fasten the cap buckles to the integrated buckles on the lower Transformer Containment Bag™.